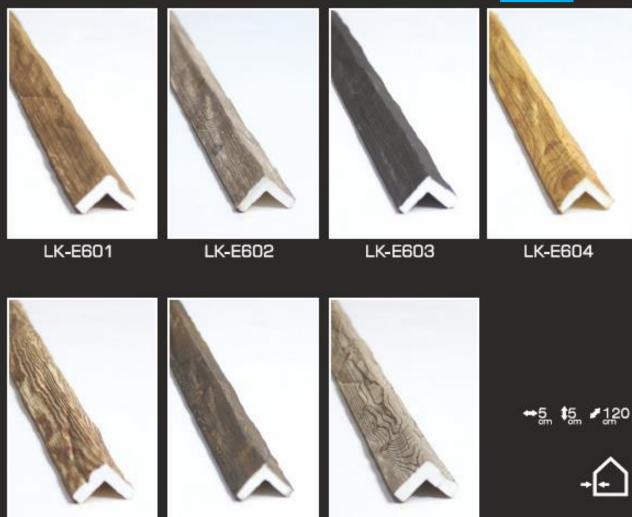

651-230



Venice Bricks









651-240



651-241







Babylon Bricks



652-205







653-201

### London Bricks

+120 \$50 **≠**2





653-208





653-218







659-201



Greek Stones





659-202



659-204







660-201



**→**1,00 **‡**50 **/**2,





660-202









675-201



675-206



**→**1,20 **\$**50 **≠**2...









679-201



Culture Stones



679-204



679-206







685-201



Cottage Stones



685-203



685-205









## Fireplace

**→**1,20 **‡**50 **≠**2,











### Up Next Wood Pattern Frames



For Indoor and Outdoor Designs and Installation













KTK-E501

KTK-E502

KTK-E503

KTK-E504











KTK-E505

KTK-E506

KTK-E507













KTK-E901

KTK-E902

KTK-E903

KTK-E904











KTK-E906

KTK-E907













ÇT-E205















LK-E607

LK-E606

LK-E605



### For More Information.