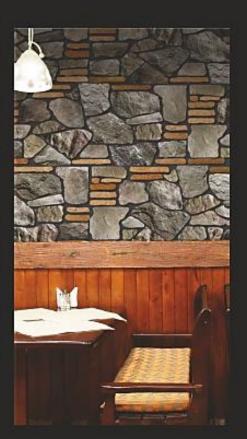

offer a variety of wall cladding designs to suit your home very well. Mix and match our diverse line of cost-effective systems to design the solution that is right for you. Our fully trained technicians ensure the highest quality service every step of the way.



Economical



Heat Resistance



Surface



Freeze Resistance

#### You can select your own option and easily install it.



The key advantages of our new quick-assembly polystyrene claddings system It is fast and easy installation and flexible design options to help you create and facilitate rapid interior and exterior wall transformations.

#### 3 Types of Panel Systems to Suit Different Solutions



Exterior



Interior



**Exterior & Interior** 





# Murals Stones



+1,20 **‡**50 **≠**2,



650-202



650-204



650-205









# Venice Bricks















651-230



Venice Bricks









651-240



651-241







Babylon Bricks



652-205







653-201

### London Bricks

+120 \$50 **≠**2





653-208





653-218







659-201



Greek Stones





659-202



659-204







660-201



**→**1,00 **‡**50 **/**2,





660-202









675-201



675-206



**→**1,20 **\$**50 **≠**2...









679-201



Culture Stones



679-204



679-206







685-201



Cottage Stones



685-203



685-205









## Fireplace

**→**1,20 **‡**50 **≠**2,











### Up Next Wood Pattern Frames



For Indoor and Outdoor Designs and Installation













KTK-E501

KTK-E502

KTK-E503

KTK-E504











KTK-E505

KTK-E506

KTK-E507













KTK-E901

KTK-E902

KTK-E903

KTK-E904











KTK-E906

KTK-E