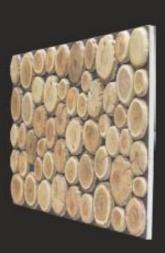

and facilitate rapid interior and exterior wall transformations.

#### 3 Types of Panel Systems to Suit Different Solutions



Exterior



Interior



**Exterior & Interior** 





# Murals Stones



+1,20 **‡**50 **≠**2,



650-202



650-204



650-205









# Venice Bricks















651-230



Venice Bricks









651-240



651-241







Babylon Bricks



652-205







653-201

### London Bricks

+120 \$50 **≠**2





653-208





653-218







659-201



Greek Stones





659-202



659-204







660-201



**→**1,00 **‡**50 **/**2,





660-202









675-201



675-206



**→**1,20 **\$**50 **≠**2...









679-201



Culture Stones



679-204



679-206







685-201



Cottage Stones



685-203



685-205









## Fireplace

**→**1,20 **‡**50 **≠**2,











### Up Next Wood Pattern Frames



For Indoor and Outdoor Designs and Installation













KTK-E501

KTK-E502

KTK-E503

KTK-E504











KTK-E505

KTK-E506

KTK-E507













KTK-E901

KTK-E902

KTK-E903

KTK-E904











KTK-E906

KTK-E907













ÇT-E205















LK-E607

LK-E606

LK-E605



### For More Information.