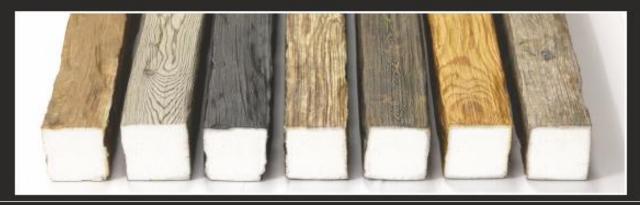

### Up Next Wood Pattern Frames

For Indoor and Outdoor Designs and Installation

KTK-E501

KTK-E502

KTK-E503

KTK-E504

KTK-E505

KTK-E506