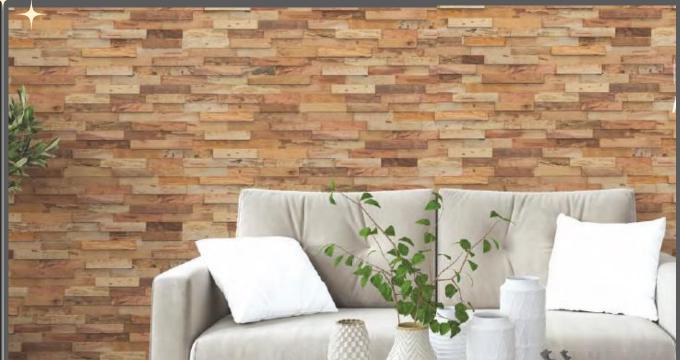

FURNISH YOUR HOME AND LIVING SPACE WITH THE RICHNESS OF WOOD WALLS TEXTURE

#### WOOD WALL POLYSTYRENE DECOR

A natural wood appearance can be achieved by using wood cladding polystyrene decoration techniques on the walls of a building or on interior walls.

Select from the Wooden wall series for decorating walls with wood finish artfully. It can't be distinguished from real woods, and it helps designers or users to add unique decorative flair to homes with very affordable solutions and in a simplified process.

View our different range of exceptional quality Wood wall decor and designs.

Resistance

**Temp Protection** 

Natural sense

Durable

Simplified

Easy Assembly