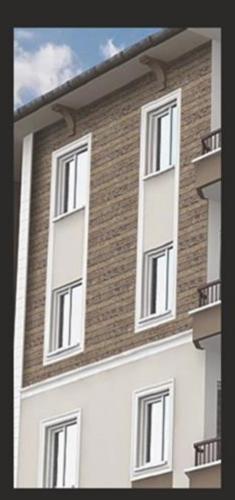

FURNISH YOUR HOME AND LIVING SPACE WITH THE RICHNESS OF WOOD WALLS TEXTURE

#### WOOD WALL POLYSTYRENE DECOR

A natural wood appearance can be achieved by using wood cladding polystyrene decoration techniques on the walls of a building or on interior walls.

Select from the Wooden wall series for decorating walls with wood finish artfully. It can't be distinguished from real woods, and it helps designers or users to add unique decorative flair to homes with very affordable solutions and in a simplified process.

View our different range of exceptional quality Wood wall decor and designs.

Resistance

**Temp Protection** 

Natural sense

Durable

Simplified

Easy Assembly