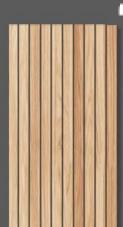

s provided only as a guide. Full technical information is available for all products upon request. All goods conform to manufacturers' high-quality standards.

2.5 cm









































#### MODERN SERIES WOOD WALL PANEL































# TIGHT FIT SERIES WOOD WALL CLADDING























#### BEADBOARD SERIES WOOD WALL CLADDING



















910-402





### MEDIUM FIT SERIES WOOD WALL CLADDING





















#### MEDIUM FIT SERIES WOOD WALL CLADDING









911-301





### BEADBOARD SERIES WOOD WALL CLADDING











## COUNTRY SERIES WOOD WALL PANEL













707-201



707-202



707-301



707-302









701-201



WOOD WALL PANEL









701-202



701-203



701-204



#### TIGHT FIT SERIES WOOD WALL PANEL













910-201



910-202



910-203



910-204













911-301



911-302



912-402



# MEDIUM FIT SERIES WOOD WALL CLADDING













# MEDIUM FIT SERIES WOOD WALL CLADDING





# COUNTRY SERIES WOOD WALL CLADDING













920-1

920-M4

## VINTAGE SERIES WOOD WALL PANEL











HM-15



HM-16



HM-17



HM-18



HM-19



HM-20

# VINTAGE SERIES WOOD WALL PANEL







HM-21







HM-23

HM-24



HM-25

# VINTAGE SERIES WOOD WALL PANEL













HM-01



HM-02



HM-03



HM-04



HM-05

# VINTAGE SERIES WOOD WALL PANEL













HM-07



HM-08



HM-09



HM-10



HM-11



HM-12



#### GET IN TOUCH.



If you like to register for products update via WhatsApp. Send us a Message.

+965 65523109



To visit us or need more information and knowledge about our products.