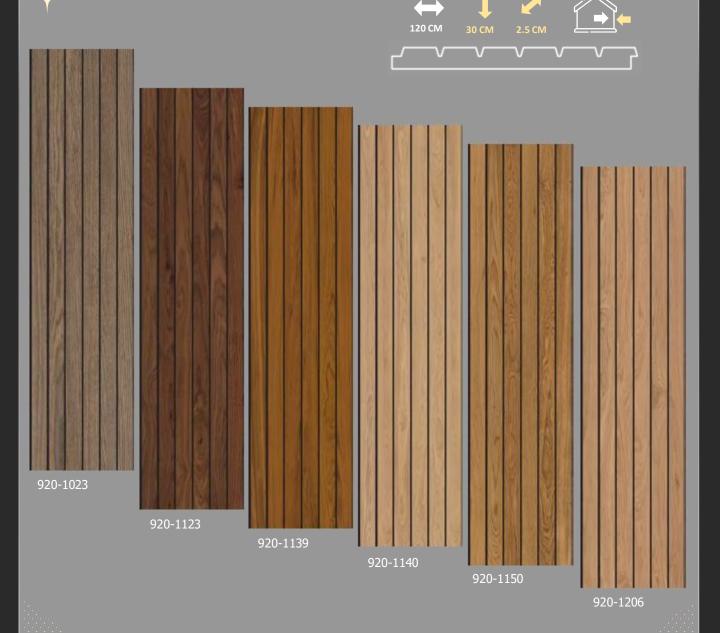

#### MODERN SERIES WOOD WALL PANEL































# TIGHT FIT SERIES WOOD WALL CLADDING























#### BEADBOARD SERIES WOOD WALL CLADDING



















910-402





### MEDIUM FIT SERIES WOOD WALL CLADDING





















#### MEDIUM FIT SERIES WOOD WALL CLADDING









911-301





### BEADBOARD SERIES WOOD WALL CLADDING











## COUNTRY SERIES WOOD WALL PANEL













707-201



707-202



707-301



707-302









701-201



WOOD WALL PANEL









701-202



701-203



701-204



#### TIGHT FIT SERIES WOOD WALL PANEL













910-201



910-202



910-203



910-204













911-301



911-302



912-402



# MEDIUM FIT SERIES WOOD WALL CLADDING













# MEDIUM FIT SERIES WOOD WALL CLADDING





# COUNTRY SERIES WOOD WALL CLADDING













920-1

920-M4

## VINTAGE SERIES WOOD WALL PANEL











HM-15



HM-16



HM-17



HM-18



HM-19



HM-20

# VINTAGE SERIES WOOD WALL PANEL







HM-21







HM-23

HM-24



HM-25

# VINTAGE SERIES WOOD WALL PANEL













HM-01



HM-02



HM-03



HM-04



HM-05

# VINTAGE SERIES WOOD WALL PANEL













HM-07



HM-08



HM-09



HM-10



HM-11



HM-12



#### GET IN TOUCH.



If you like to register for products update via WhatsApp. Send us a Message.

+965 65523109



To visit us or need more information and knowledge about our products.



Office Location



For turnkey projects with 3D design, modeling and rendering services, email us

info@wsqgroup.com