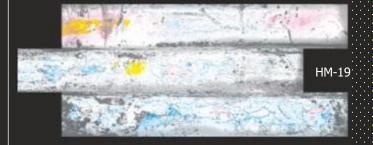

**Temp Protection** 

Natural sense

Durable

Simplified

Easy Assembly

#### **DISCLAIMER (Registered Designs)**

All pictures, illustrations, and descriptions are for illustrative purposes only and show or represent the product described as accurately as possible (it may differ from the original colors due to the printing technique and ambient light). However, where product illustrations are unavailable or unsuitable, we reserve the right to substitute an alternative product of similar or better quality. The information is provided only as a guide. Full technical information is available for all products upon request. All goods conform to manufacturers' high-quality standards.

2.5 cm









































#### MODERN SERIES WOOD WALL PANEL































# TIGHT FIT SERIES WOOD WALL CLADDING























#### BEADBOARD SERIES WOOD WALL CLADDING



















910-402





### MEDIUM FIT SERIES WOOD WALL CLADDING





















#### MEDIUM FIT SERIES WOOD WALL CLADDING









911-301





### BEADBOARD SERIES WOOD WALL CLADDING











## COUNTRY SERIES WOOD WALL PANEL













707-201



707-202



707-301



707-302









701-201



WOOD WALL PANEL









701-202



701-203



701-204



#### TIGHT FIT SERIES WOOD WALL PANEL













910-201



910-202



910-203



910-204













911-301



911-302



912-402



# MEDIUM FIT SERIES WOOD WALL CLADDING













# MEDIUM FIT SERIES WOOD WALL CLADDING





# COUNTRY SERIES WOOD WALL CLADDING













920-1

920-M4

## VINTAGE SERIES WOO