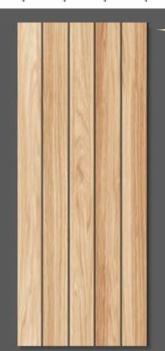

is available for all products upon request. All goods conform to manufacturers' high-quality standards.

2.5 cm









































#### MODERN SERIES WOOD WALL PANEL































# TIGHT FIT SERIES WOOD WALL CLADDING























#### BEADBOARD SERIES WOOD WALL CLADDING



















910-402





### MEDIUM FIT SERIES WOOD WALL CLADDING





















#### MEDIUM FIT SERIES WOOD WALL CLADDING









911-301





### BEADBOARD SERIES WOOD WALL CLADDING











## COUNTRY SERIES WOOD WALL PANEL













707-201



707-202



707-301



707-302









701-201



WOOD WALL PANEL









701-202



701-203



701-204



#### TIGHT FIT SERIES WOOD WALL PANEL













910-201



910-202



910-203



910-204













911-301



911-302



912-402



# MEDIUM FIT SERIES WOOD WALL CLADDING













# MEDIUM FIT SERIES WOOD WALL CLADDING





# COUNTRY SERIES WOOD WALL CLADDING













920-1

920-M4

## VINTAGE SERIES WOOD WALL PANEL











HM-15



HM-16



HM-17



HM-18



HM-19



HM-20

# VINTAGE SERIES WOOD WALL PANEL







HM-21







HM-23

HM-24



HM-25

# VINTAGE SERIES WOOD WALL PANEL













HM-01



HM-02



HM-03



HM-04



HM-05

# VINTAGE SERIES WOOD WALL PANEL













HM-07



HM-08



HM-09



HM-10



HM-11



HM-12



#### GET IN TOUCH.



If you like to register for products update via WhatsApp. Send us a Message.

+965 65523109



To visit us or need more information and knowledge about our products.



Office Location



For turnkey projects with 3D desi