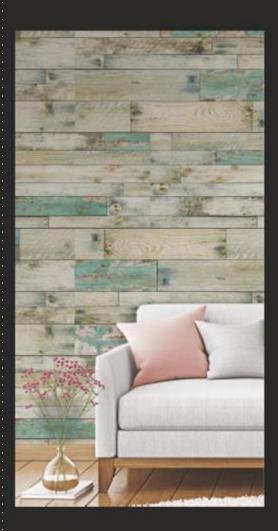

*Temp Protection** 

Natural sense

Durable

Simplified

Easy Assembly

#### **DISCLAIMER (Registered Designs)**

All pictures, illustrations, and descriptions are for illustrative purposes only and show or represent the product described as accurately as possible (it may differ from the original colors due to the printing technique and ambient light). However, where product illustrations are unavailable or unsuitable, we reserve the right to substitute an alternative product of similar or better quality. The information is provided only as a guide. Full technical information is available for all products upon request. All goods conform to manufacturers' high-quality standards.

2.5 cm









































#### MODERN SERIES WOOD WALL PANEL































# TIGHT FIT SERIES WOOD WALL CLADDING























#### BEADBOARD SERIES WOOD WALL CLADDING



















910-402





### MEDIUM FIT SERIES WOOD WALL CLADDING





















#### MEDIUM FIT SERIES WOOD WALL CLADDING









911-301





### BEADBOARD SERIES WOOD WALL CLADDING











## COUNTRY SERIES WOOD WALL PANEL













707-201



707-202



707-301



707-302









701-201



WOOD WALL PANEL









701-202



701-203



701-204



#### TIGHT FIT SERIES WOOD WALL PANEL













910-201



910-202



910-203



910-204













911-301



911-302



912-402



# MEDIUM FIT SERIES WOOD WALL CLADDING













# MEDIUM FIT SERIES WOOD WALL CLADDING





# COUNTRY SERIES WOOD WALL CLADDING













920-1

920-M4

## VINTAGE SERIES WOOD