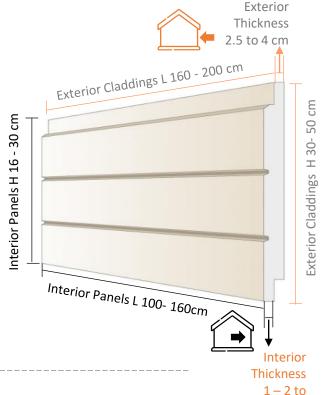

FURNISH YOUR HOME AND LIVING SPACE WITH THE RICHNESS OF WOOD WALLS TEXTURE

#### WOOD WALL POLYSTYRENE DECOR



A natural wood appearance can be achieved by using wood cladding polystyrene decoration techniques on the walls of a building or on interior walls.

Select from the Wooden wall series for decorating walls with wood finish artfully. It can't be distinguished from real woods, and it helps designers or users to add unique decorative flair to homes with very affordable solutions and in a simplified process.

View our different range of exceptional quality Wood wall decor and designs.















Resistance

**Temp Protection** 

Natural sense

Durable

Simplified

Easy Assembly

#### **DISCLAIMER (Registered Designs)**

All pictures, illustrations, and descriptions are for illustrative purposes only and show or represent the product described as accurately as possible (it may differ from the original colors due to the printing technique and ambient light). However, where product illustrations are unavailable or unsuitable, we reserve the right to substitute an alternative product of similar or better quality. The information is provided only as a guide. Full technical information is available for all products upon request. All goods conform to manufacturers' high-quality standards.

2.5 cm









































#### MODERN SERIES WOOD WALL PANEL