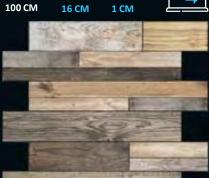

## VINTAGE SERIES WOOD WALL PANEL

HM-15

HM-16

HM-17

HM-18

HM-19

HM-20

# VINTAGE SERIES WOOD WALL PANEL

HM-21

HM-23

HM-24

HM-25

# VINTAGE SERIES WOOD WALL PANEL

HM-01

HM-02

HM-03

HM-04

HM-05

# VINTAGE SERIES WOOD WALL PANEL

HM-07

HM-08

HM-09

HM-10

HM-11

HM-12