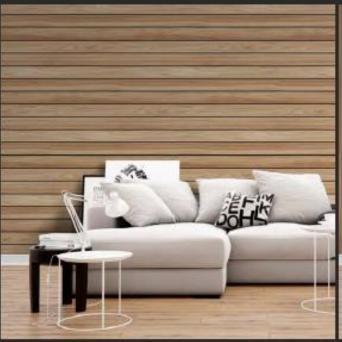

#### WOOD WALL POLYSTYRENE DECOR

A natural wood appearance can be achieved by using wood cladding polystyrene decoration techniques on the walls of a building or on interior walls.

Select from the Wooden wall series for decorating walls with wood finish artfully. It can't be distinguished from real woods, and it helps designers or users to add unique decorative flair to homes with very affordable solutions and in a simplified process.

View our different range of exceptional quality Wood wall decor and designs.

Resistance

**Temp Protection** 

Natural sense

Durable

Simplified

Easy Assembly