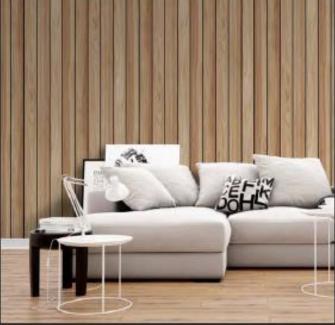

#### WOOD WALL POLYSTYRENE DECOR

A natural wood appearance can be achieved by using wood cladding polystyrene decoration techniques on the walls of a building or on interior walls.

Select from the Wooden wall series for decorating walls with wood finish artfully. It can't be distinguished from real woods, and it helps designers or users to add unique decorative flair to homes with very affordable solutions and in a simplified process.

View our different range of exceptional quality Wood wall decor and designs.

Resistance

**Temp Protection** 

Natural sense

Durable

Simplified

Easy Assembly