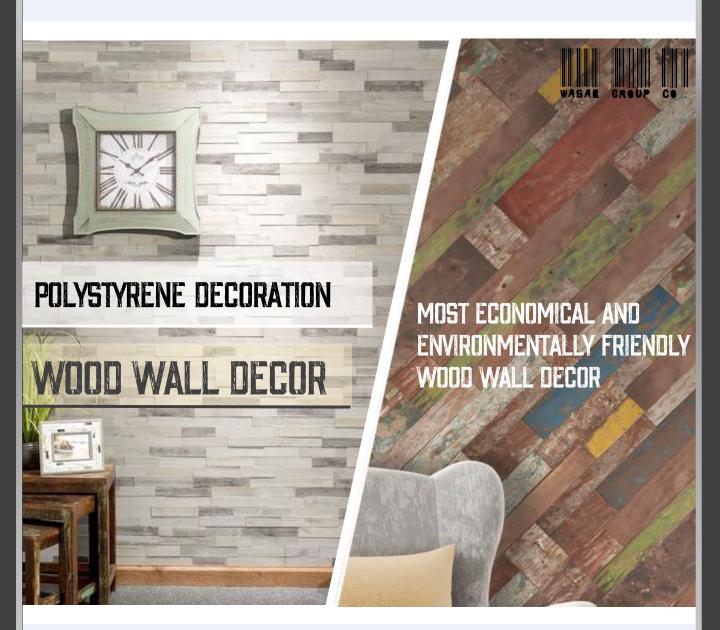

FURNISH YOUR HOME AND LIVING SPACE WITH THE RICHNESS OF WOOD WALLS TEXTURE

#### WOOD WALL POLYSTYRENE DECOR

A natural wood appearance can be achieved by using wood cladding polystyrene decoration techniques on the walls of a building or on interior walls.

Select from the Wooden wall series for decorating walls with wood finish artfully. It can't be distinguished from real woods, and it helps designers or users to add unique decorative flair to homes with very affordable solutions and in a simplified process.

View our different range of exceptional quality Wood wall decor and designs.

Resistance

**Temp Protection** 

Natural sense

Durable

Simplified

Easy Assembly