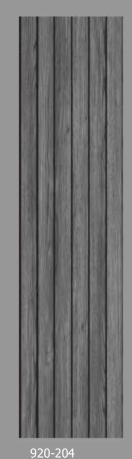

-quality standards.

2.5 cm









































#### MODERN SERIES WOOD WALL PANEL































# TIGHT FIT SERIES WOOD WALL CLADDING























#### BEADBOARD SERIES WOOD WALL CLADDING



















910-402





### MEDIUM FIT SERIES WOOD WALL CLADDING





















#### MEDIUM FIT SERIES WOOD WALL CLADDING









911-301





### BEADBOARD SERIES WOOD WALL CLADDING











## COUNTRY SERIES WOOD WALL PANEL













707-201



707-202



707-301



707-302









701-201



WOOD WALL PANEL









701-202



701-203



701-204



#### TIGHT FIT SERIES WOOD WALL PANEL













910-201



910-202



910-203



910-204













911-301



911-302



912-402



# MEDIUM FIT SERIES WOOD WALL CLADDING













# MEDIUM FIT SERIES WOOD WALL CLADDING





# COUNTRY SERIES WOOD WALL CLADDING













920-1

920-M4

## VINTAGE SERIES WOOD WALL PANEL











HM-15



HM-16



HM-17



HM-18



HM-19



HM-20

# VINTAGE SERIES WOOD WALL PANEL







HM-21







HM-23

HM-24



HM-25

# VINTAGE SERIES WOOD WALL PANEL













HM-01



HM-02



HM-03



HM-04



HM-05

# VINTAGE SERIES WOOD WALL PANEL













HM-07



HM-08



HM-09



HM-10



HM-11



HM-12



#### GET IN TOUCH.



If you like to register for products update via WhatsApp. Send us a Message.

+965 65523109



To visit us or need more information and knowledge about our products.



Office Location



For turnkey projects with 3D design, modeling and rendering services, email us

info@wsqgroup.com