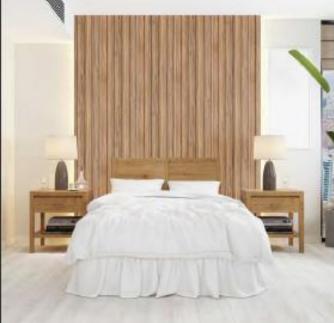

FURNISH YOUR HOME AND LIVING SPACE WITH THE RICHNESS OF WOOD WALLS TEXTURE

#### WOOD WALL POLYSTYRENE DECOR

A natural wood appearance can be achieved by using wood cladding polystyrene decoration techniques on the walls of a building or on interior walls.

Select from the Wooden wall series for decorating walls with wood finish artfully. It can't be distinguished from real woods, and it helps designers or users to add unique decorative flair to homes with very affordable solutions and in a simplified process.

View our different range of exceptional quality Wood wall decor and designs.

Resistance

**Temp Protection** 

Natural sense

Durable

Simplified

Easy Assembly