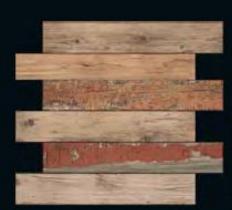

G























#### BEADBOARD SERIES WOOD WALL CLADDING



















910-402





### MEDIUM FIT SERIES WOOD WALL CLADDING





















#### MEDIUM FIT SERIES WOOD WALL CLADDING









911-301





### BEADBOARD SERIES WOOD WALL CLADDING











## COUNTRY SERIES WOOD WALL PANEL













707-201



707-202



707-301



707-302









701-201



WOOD WALL PANEL









701-202



701-203



701-204



#### TIGHT FIT SERIES WOOD WALL PANEL













910-201



910-202



910-203



910-204













911-301



911-302



912-402



# MEDIUM FIT SERIES WOOD WALL CLADDING













# MEDIUM FIT SERIES WOOD WALL CLADDING





# COUNTRY SERIES WOOD WALL CLADDING













920-1

920-M4

## VINTAGE SERIES WOOD WALL PANEL











HM-15



HM-16



HM-17



HM-18



HM-19



HM-20

# VINTAGE SERIES WOOD WALL PANEL







HM-21







HM-23

HM-24



HM-25

# VINTAGE SERIES WOOD WALL PANEL













HM-01



HM-02



HM-03



HM-04



HM-05

# VINTAGE SERIES WOOD WALL PANEL













HM-07



HM-08



HM-09



HM-10



HM-11



HM-12



#### GET IN TOUCH.



If you like to register for products update via WhatsApp. Send us a Message.

+965 65523109



To visit us or need more information and knowledge about our products.



Office Location



For turnkey projects with 3D design, modeling and rendering services, email us

info@wsqgroup.com