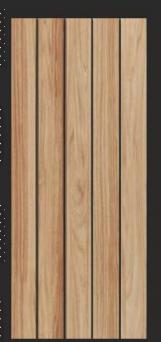

# TIGHT FIT SERIES WOOD WALL CLADDING

#### TIGHT FIT SERIES WOOD WALL PANEL

910-201

910-202

910-203

910-204

911-301

911-302

912-402