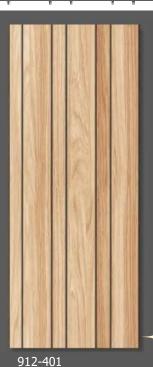

#### TIGHT FIT SERIES WOOD WALL PANEL

910-201

910-202

910-203

910-204

911-301

911-302

912-402