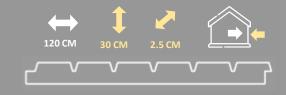

rs' high-quality standards.

2.5 cm









































#### MODERN SERIES WOOD WALL PANEL































# TIGHT FIT SERIES WOOD WALL CLADDING























#### BEADBOARD SERIES WOOD WALL CLADDING



















910-402





### MEDIUM FIT SERIES WOOD WALL CLADDING





















#### MEDIUM FIT SERIES WOOD WALL CLADDING









911-301





### BEADBOARD SERIES WOOD WALL CLADDING











## COUNTRY SERIES WOOD WALL PANEL













707-201



707-202



707-301



707-302









701-201



WOOD WALL PANEL









701-202



701-203



701-204



#### TIGHT FIT SERIES WOOD WALL PANEL













910-201



910-202



910-203



910-204













911-301



911-302



912-402



# MEDIUM FIT SERIES WOOD WALL CLADDING













# MEDIUM FIT SERIES WOOD WALL CLADDING





# COUNTRY SERIES WOOD WALL CLADDING













920-1

920-M4

## VINTAGE SERIES WOOD WALL PANEL











HM-15



HM-16



HM-17



HM-18



HM-19



HM-20

# VINTAGE SERIES WOOD WALL PANEL







HM-21







HM-23

HM-24



HM-25

# VINTAGE SERIES WOOD WALL PANEL













HM-01



HM-02



HM-03



HM-04



HM-05

# VINTAGE SERIES WOOD WALL PANEL













HM-07



HM-08



HM-09



HM-10



HM-11



HM-12



#### GET IN TOUCH.



If you like to register for products update via WhatsApp. Send us a Message.

+965 65523109



To visit us or need more information and knowledge about our products.



Office Location



For turnkey projects with 3D design, modeling and rendering services, email us

info@wsqgroup.com