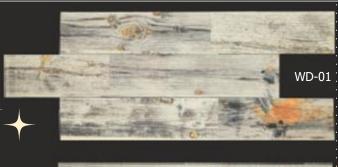

## VINTAGE SERIES WOOD WALL PANEL

HM-15

HM-16

HM-17

HM-18

HM-19

HM-20

# VINTAGE SERIES WOOD WALL PANEL

HM-21

HM-23

HM-24

HM-25

# VINTAGE SERIES WOOD WALL PANEL

HM-01

HM-02

HM-03

HM-04

HM-05

# VINTAGE SERIES WOOD WALL PANEL

HM-07

HM-08

HM-09

HM-10

HM-11

HM-12