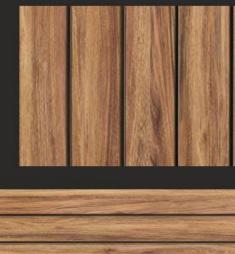

### MEDIUM FIT SERIES WOOD WALL CLADDING

#### MEDIUM FIT SERIES WOOD WALL CLADDING

911-301