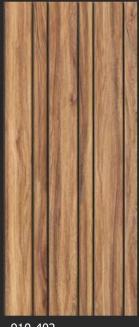

# TIGHT FIT SERIES WOOD WALL CLADDING

#### BEADBOARD SERIES WOOD WALL CLADDING

910-402