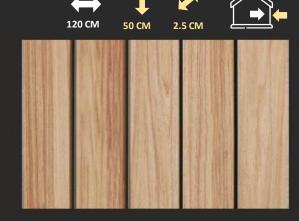

2.5 cm

# TIGHT FIT SERIES WOOD WALL CLADDING

#### TIGHT FIT SERIES WOOD WALL PANEL

910-201

910-202

910-203

910-204

911-301

911-302

912-402