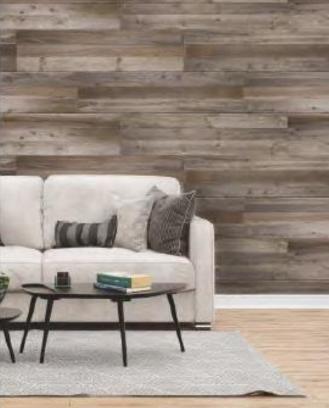

### MEDIUM FIT SERIES WOOD WALL CLADDING

#### MEDIUM FIT SERIES WOOD WALL CLADDING

911-301