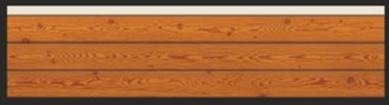

## COUNTRY SERIES WOOD WALL PANEL

707-201

707-202

707-301

707-302

701-201

WOOD WALL PANEL

701-202

701-203

701-204