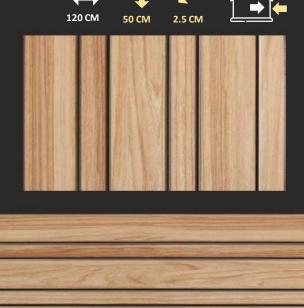

e to the printing technique and ambient light). However, where product illustrations are unavailable or unsuitable, we reserve the right to substitute an alternative product of similar or better quality. The information is provided only as a guide. Full technical information is available for all products upon request. All goods conform to manufacturers' high-quality standards.

2.5 cm









































#### MODERN SERIES WOOD WALL PANEL































# TIGHT FIT SERIES WOOD WALL CLADDING























#### BEADBOARD SERIES WOOD WALL CLADDING



















910-402





### MEDIUM FIT SERIES WOOD WALL CLADDING





















#### MEDIUM FIT SERIES WOOD WALL CLADDING









911-301





### BEADBOARD SERIES WOOD WALL CLADDING











## COUNTRY SERIES WOOD WALL PANEL













707-201



707-202



707-301



707-302









701-201



WOOD WALL PANEL









701-202



701-203



701-204



#### TIGHT FIT SERIES WOOD WALL PANEL













910-201



910-202



910-203



910-204













911-301



911-302



912-402



# MEDIUM FIT SERIES WOOD WALL CLADDING













# MEDIUM FIT SERIES WOOD WALL CLADDING





# COUNTRY SERIES WOOD WALL CLADDING













920-1

920-M4

## VINTAGE SERIES WOOD WALL PANEL











HM-15



HM-16



HM-17



HM-18



HM-19



HM-20

# VINTAGE SERIES WOOD WALL PANEL







HM-21







HM-23

HM-24



HM-25

# VINTAGE SERIES WOOD WALL PANEL













HM-01



HM-02



HM-03



HM-04



HM-05

# VINTAGE SERIES WOOD WALL PANEL













HM-07



HM-08



HM-0