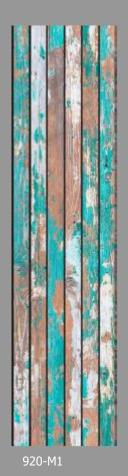

WOOD WALL PANEL































# TIGHT FIT SERIES WOOD WALL CLADDING























#### BEADBOARD SERIES WOOD WALL CLADDING



















910-402





### MEDIUM FIT SERIES WOOD WALL CLADDING





















#### MEDIUM FIT SERIES WOOD WALL CLADDING









911-301





### BEADBOARD SERIES WOOD WALL CLADDING











## COUNTRY SERIES WOOD WALL PANEL













707-201



707-202



707-301



707-302









701-201



WOOD WALL PANEL









701-202



701-203



701-204



#### TIGHT FIT SERIES WOOD WALL PANEL













910-201



910-202



910-203



910-204













911-301



911-302



912-402



# MEDIUM FIT SERIES WOOD WALL CLADDING













# MEDIUM FIT SERIES WOOD WALL CLADDING





# COUNTRY SERIES WOOD WALL CLADDING













920-1

920-M4

## VINTAGE SERIES WOOD WALL PANEL











HM-15



HM-16



HM-17



HM-18



HM-19



HM-20

# VINTAGE SERIES WOOD WALL PANEL







HM-21







HM-23

HM-24



HM-25

# VINTAGE SERIES WOOD WALL PANEL













HM-01



HM-02



HM-03



HM-04



HM-05

# VINTAGE SERIES WOOD WALL PANEL













HM-07



HM-08



HM-09



HM-10



HM-11



HM-12



#### GET IN TOUCH.



If you like to register for products update via WhatsApp. Send us a Message.

+965 65523109



To visit us or need more information and knowledge about our products.



Office Location



For turnkey projects with 3D design, modeling and rendering services, email us

info@wsqgroup.com