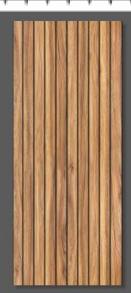

only as a guide. Full technical information is available for all products upon request. All goods conform to manufacturers' high-quality standards.

2.5 cm









































#### MODERN SERIES WOOD WALL PANEL































# TIGHT FIT SERIES WOOD WALL CLADDING























#### BEADBOARD SERIES WOOD WALL CLADDING



















910-402





### MEDIUM FIT SERIES WOOD WALL CLADDING





















#### MEDIUM FIT SERIES WOOD WALL CLADDING









911-301





### BEADBOARD SERIES WOOD WALL CLADDING











## COUNTRY SERIES WOOD WALL PANEL













707-201



707-202



707-301



707-302









701-201



WOOD WALL PANEL









701-202



701-203



701-204



#### TIGHT FIT SERIES WOOD WALL PANEL













910-201



910-202



910-203



910-204













911-301



911-302



912-402



# MEDIUM FIT SERIES WOOD WALL CLADDING













# MEDIUM FIT SERIES WOOD WALL CLADDING





# COUNTRY SERIES WOOD WALL CLADDING













920-1

920-M4

## VINTAGE SERIES WOOD WALL PANEL











HM-15



HM-16



HM-17



HM-18



HM-19



HM-20

# VINTAGE SERIES WOOD WALL PANEL







HM-21







HM-23

HM-24



HM-25

# VINTAGE SERIES WOOD WALL PANEL













HM-01



HM-02



HM-03



HM-04



HM-05

# VINTAGE SERIES WOOD WALL PANEL













HM-07



HM-08



HM-09



HM-10



HM-11



HM-12



#### GET IN TOUCH.



If you like to register for products update via WhatsApp. Send us a Message.

+965 65523109



To visit us or need more information and knowledge about our products.



Office Lo