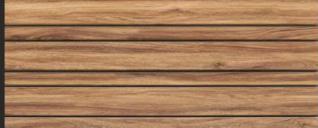

### MEDIUM FIT SERIES WOOD WALL CLADDING

#### MEDIUM FIT SERIES WOOD WALL CLADDING

911-301